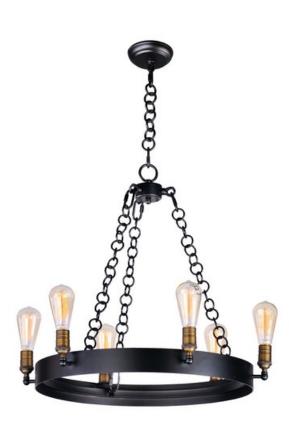

## PRODUCT DESCRIPTION

As stately as its name, these heavy weight rings finished in Black support cast Natural Aged Brass sockets. Handmade round ring chain is used that adds to the authenticity of this antique reproduction.

# LAMPING

INPUT VOLTAGE : 120V

BULB : 6 x 60W Incandescent E26 Medium , 360W Total

BULB INCLUDED : (Not Included)

DIMMABLE : Yes

#### **FINISHES OPTION**

Black / Natural Aged Brass (BKNAB)