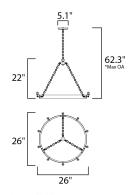

#### **MEASUREMENTS**

DIMENSION : 26" L x 26" W x 22" H

HANGING WEIGHT : 15.43 lb